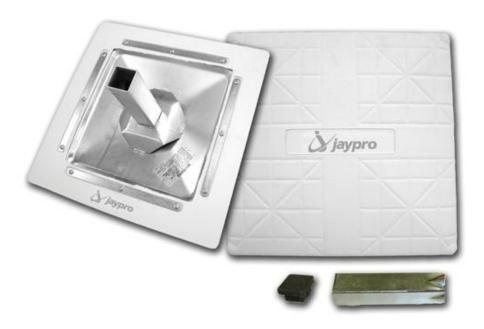

## BB-500 Pro-Style Hollywood Bases

## **FEATURES**:

- > SIZE: 15" x 15" x 3"
- > BASES DO NOT COMPRESS
- > TAPERED LIP DIGS INTO THE DIRT
- > USED BY MAJOR LEAGUE BASEBALL
- > RECOMMENDED FOR ADVANCED LEVELS OF PLAY
- > (3) BASES, (3) ANCHORS AND (3) 1  $\frac{1}{2}$ " SOLID RUBBER PLUGS INCLUDED
- > 1 YEAR LIMITED WARRANTY